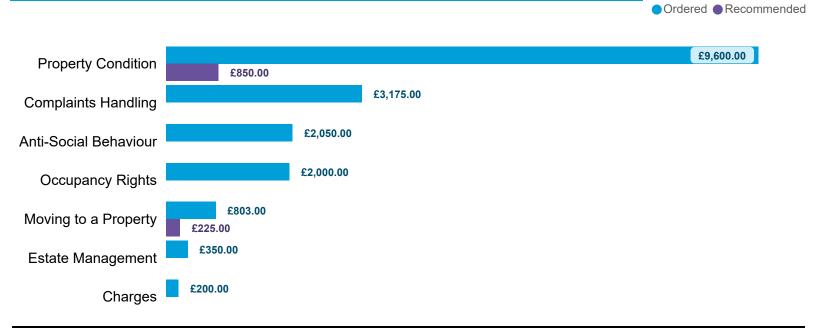

### Compensation Ordered | Cases Determined between April 2023 - March 2024

Table 5.1