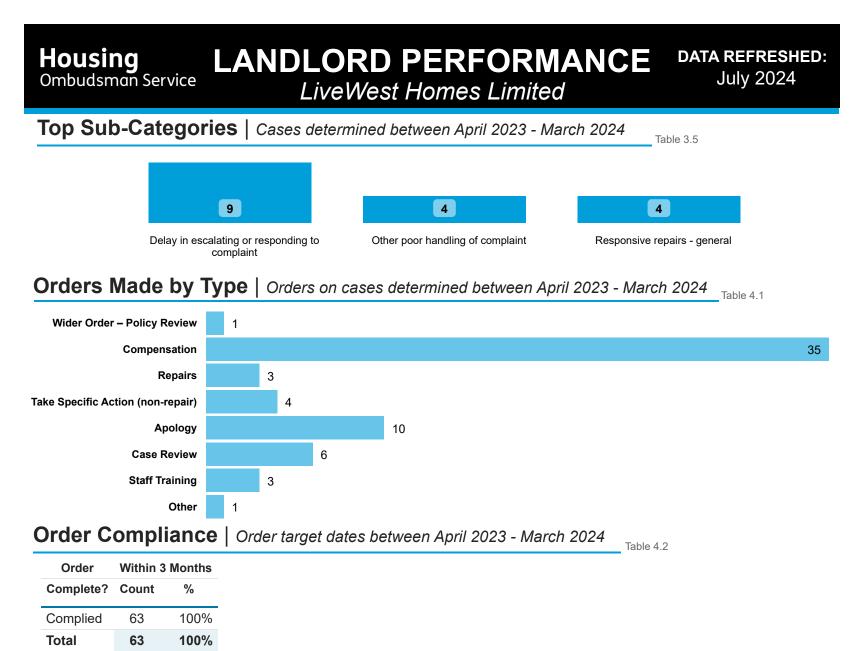

## LiveWest Homes Limited

### Findings by Sub-Category | Cases Determined between April 2023 - March 2024 Table 3.4

Highlighted Service Delivery Sub-Categories only:

| Sub-Category                                         | Severe<br>Maladministration | Maladministration | Service<br>failure | Mediation | Redress | No<br>maladministration | Outside<br>Jurisdiction | Withdrawn | Total<br>▼ |
|------------------------------------------------------|-----------------------------|-------------------|--------------------|-----------|---------|-------------------------|-------------------------|-----------|------------|
| Responsive repairs -<br>general                      | 0                           | 3                 | 1                  | 0         | 0       | 0                       | 0                       | 2         | 6          |
| Noise                                                | 1                           | 1                 | 1                  | 0         | 0       | 0                       | 0                       | 0         | 3          |
| Responsive repairs – heating and hot water           | 0                           | 0                 | 2                  | 0         | 1       | 0                       | 0                       | 0         | 3          |
| Responsive repairs –<br>leaks / damp / mould         | 0                           | 1                 | 1                  | 0         | 0       | 0                       | 0                       | 0         | 2          |
| Service charges –<br>amount or account<br>management | 0                           | 0                 | 1                  | 0         | 0       | 0                       | 1                       | 0         | 2          |
| Staff conduct                                        | 0                           | 0                 | 0                  | 0         | 1       | 0                       | 1                       | 0         | 2          |
| Communal areas – pest control                        |                             | 1                 | 0                  | 0         | 0       | 0                       | 0                       |           | 1          |
| Decants (temp. or permanent)                         | 0                           | 0                 | 1                  | 0         | 0       | 0                       | 0                       | 0         | 1          |
| Fire Safety                                          | 0                           | 0                 | 0                  | 0         | 0       | 0                       | 1                       | 0         | 1          |
| Pest control (within property)                       | 0                           | 1                 | 0                  | 0         | 0       | 0                       | 0                       | 0         | 1          |
| Total                                                | 1                           | 7                 | 7                  | 0         | 2       | 0                       | 3                       | 2         | 22         |