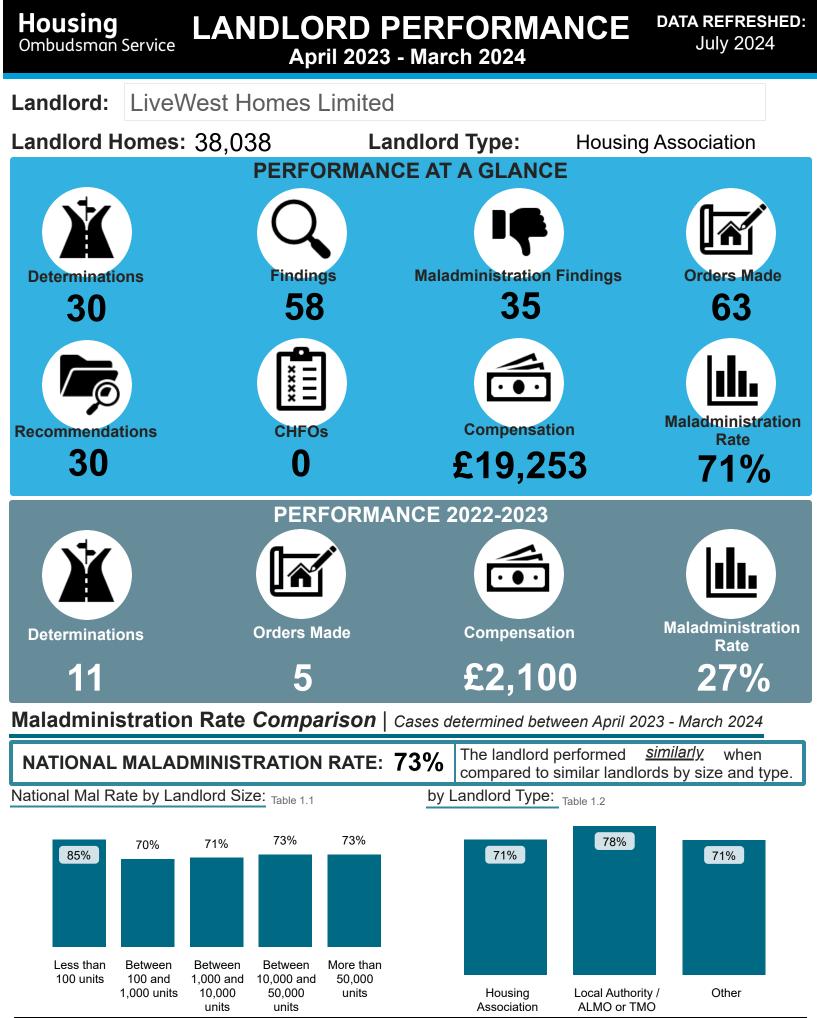

### Housing Ombudsman Service

# LANDLORD PERFORMANCE REPORT

2023/2024 LiveWest Homes Limited

iveWest Homes Limited



Housing Ombudsman

## LiveWest Homes Limited

### Findings Comparison | Cases determined between April 2023 - March 2024

### National Performance by Landlord Size: Table 2.1

| Outcome                  | Less than | Between 100     | Between 1,000    | Between 10,000   | More than    | Total |   |
|--------------------------|-----------|-----------------|------------------|------------------|--------------|-------|---|
| •                        | 100 units | and 1,000 units | and 10,000 units | and 50,000 units | 50,000 units |       |   |
| Severe Maladministration | 14%       | 6%              | 4%               | 8%               | 7%           | 7%    | ę |
| Maladministration        | 35%       | 37%             | 41%              | 42%              | 43%          | 42%   | ľ |
|