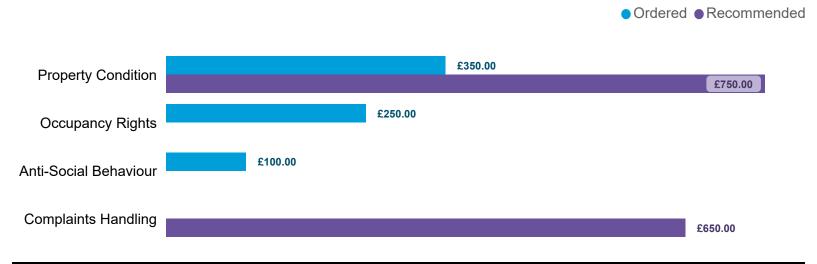

ety                     | 0                           | 0                 | 0                  | 0         | 1       | 0                       | 0                       | 0         | 1          |
| Total                           | 0                           | 0                 | 1                  | 0         | 2       | 0                       | 0                       | 0         | 3          |





### Order Compliance | Order target dates between April 2022 - March 2023

| Order     | Within 3 Months |      |  |  |  |
|-----------|-----------------|------|--|--|--|
| Complete? | Count           | %    |  |  |  |
| Complied  | 4               | 100% |  |  |  |
| Total     | 4               | 100% |  |  |  |

### Compensation Ordered | Cases Determined between April 2022 - March 2023