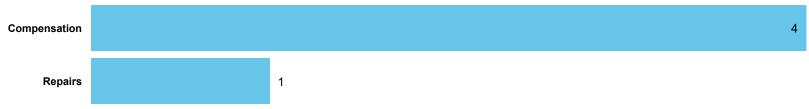

### Order Compliance | Order target dates between April 2022 - March 2023

| Order     | Within 3 Months |      |  |  |  |
|-----------|-----------------|------|--|--|--|
| Complete? | Count           | %    |  |  |  |
| Complied  | 4               | 100% |  |  |  |
| Total     | 4               | 100% |  |  |  |