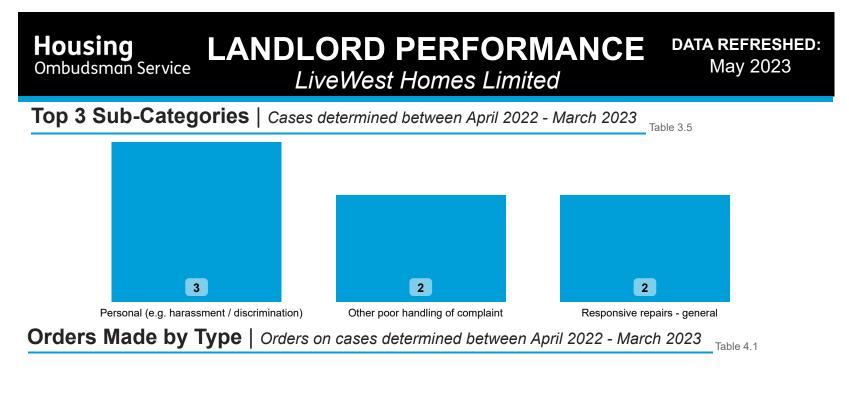

### Landlord Findings by Category | Cases determined between April 2022 - March 2023

| Category                                    | Severe<br>Maladministration | Maladministration | Service<br>failure | Mediation | Redress | No<br>maladministration | Outside<br>Jurisdiction | Withdrawn | Total<br>▼ |
|---------------------------------------------|-----------------------------|-------------------|--------------------|-----------|---------|-------------------------|-------------------------|-----------|------------|
| Anti-Social Behaviour                       | 0                           | 1                 | 0                  | 0         | 1       | 3                       | 0                       | 0         | 5          |
| Property Condition                          | 0                           | 1                 | 1                  | 0         | 2       | 0                       | 0                       | 0         | 4          |
| Complaints Handling                         | 0                           | 0                 | 0                  | 0         | 3       | 0                       | 0                       | 0         | 3          |
| Health and Safety (inc.<br>building safety) | 0                           | 0                 | 0                  | 0         | 1       | 0                       | 0                       | 0         | 1          |
| Moving to a Property                        | 0                           | 0                 | 0                  | 0         | 0       | 1                       | 0                       | 0         | 1          |
| Occupancy Rights                            | 0                           | 1                 | 1                  | 0         | 0       | 0                       | 0                       | 0         | 1          |
| Total                                       | 0                           | 3                 | 2                  | 0         | 7       | 4                       | 0                       | 0         | 15         |

### Findings by Sub-Category | Cases Determined between April 2022 - March 2023 Table 3.4

Highlighted Service Delivery Sub-Categories only:

| Sub-Category                    | Severe<br>Maladministration | Maladministration | Service<br>failure | Mediation | Redress | No<br>maladministration | Outside<br>Jurisdiction | Withdrawn | Total<br>▼ |
|---------------------------------|-----------------------------|-------------------|--------------------|-----------|---------|-------------------------|-------------------------|-----------|------------|
| Responsive repairs -<br>general | 0                           | 0                 | 1                  | 0         | 1       | 0                       | 0                       | 0         | 2          |
| Fire Safety                     | 0                           | 0                 | 0                  | 0         | 1       | 0                       | 0                       | 0         | 1          |
| Total                           | 0                           | 0                 | 1                  | 0         | 2       | 0                       | 0                       | 0         | 3          |