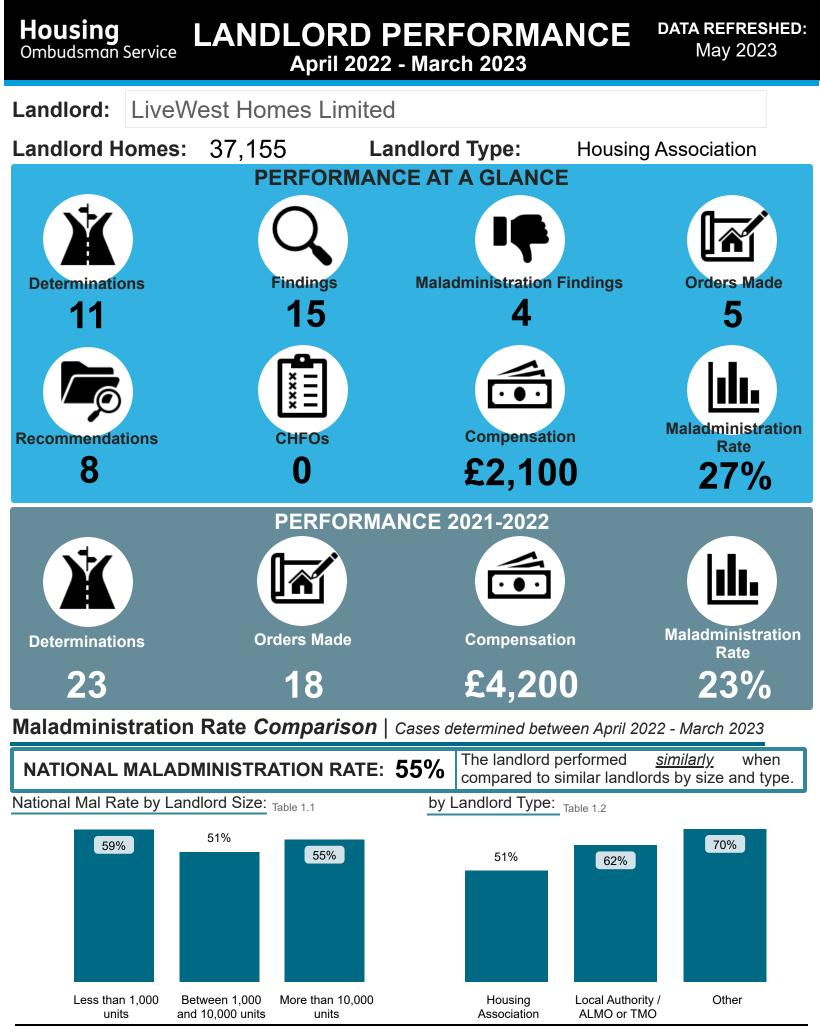

## Housing Ombudsman Service

# LANDLORD PERFORMANCE REPORT

2022/2023

LiveWest Homes Limited



Housing Ombudsman

Page 1

# LiveWest Homes Limited

DATA REFRESHED: May 2023

### Findings Comparison | Cases determined between April 2022 - March 2023

### National Performance by Landlord Size: Table 2.1

| Outcome                  | Less than 1,000 units | Between 1,000 and 10,000 units | More than 10,000 units | Total | •      |
|--------------------------|-----------------------|--------------------------------|------------------------|-------|--------|
| Severe Maladministration | 3%                    | 2%                             | 3%                     | 3%    | Sever  |
| Maladministration        | 27%                   | 20%                            | 25%                    | 24%   | Malad  |
| Service failure          | 20%                   | 23%