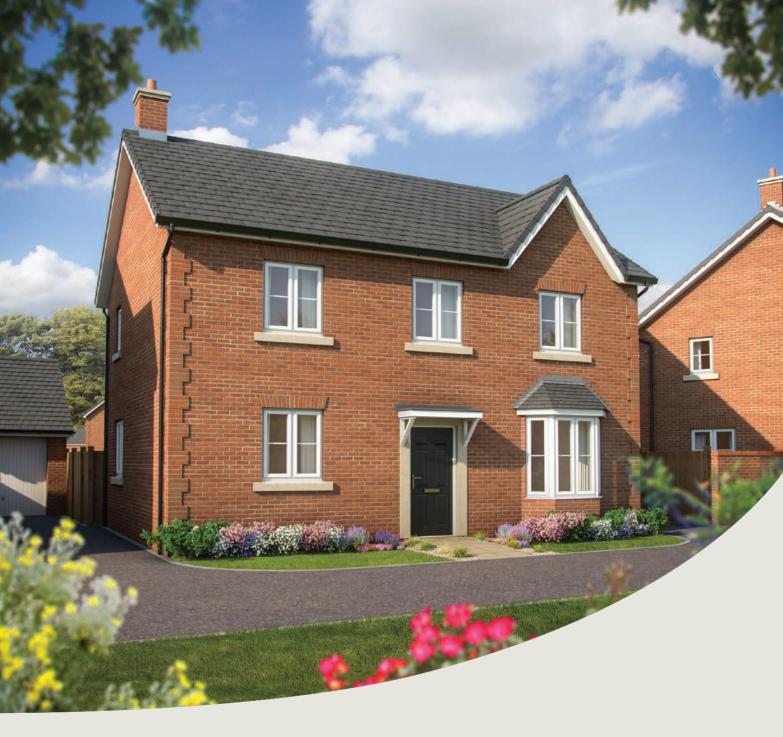

### The Chestnut 4 bedroom home

Bovis Homes

### The Chestnut 4 bedroom home

| metres      | feet / inches                             |
|-------------|-------------------------------------------|
| 4.03 x 3.04 | 13' 2" x 9' 11"                           |
| 4.59 x 2.85 | 15' 0" x 9' 4"                            |
| 4.98 x 3.40 | 16' 4" x 11' 1"                           |
| 3.40 x 1.81 | 11' 1" x 5' 11"                           |
|             | 4.03 x 3.04<br>4.59 x 2.85<br>4.98 x 3.40 |

#### First floor

| Bedroom 1 | 3.24 x 2.98 | 10' 7" x 9' 8"  |
|-----------|-------------|-----------------|
| Bedroom 2 | 3.48 x 3.36 | 11' 5" x 11' 0" |
| Bedroom 3 | 3.25 x 2.35 | 10' 7" x 7' 8"  |
| Bedroom 4 | 3.42 x 2.34 | 11' 2" x 7' 8"  |
| Bedroom 4 | 3.42 x 2.34 | 11' 2" x 7      |

#### The Chestnut | X413 01 BB1011 |

This floorplan has been produced for illustrative purposes only. Room sizes shown are between arrow points as indicated on plan. The dimensions have tolerances of + or -50mm and should not be used other than for general guidance. If specific dimensions are required, enquiries should be made to the sales consultant.