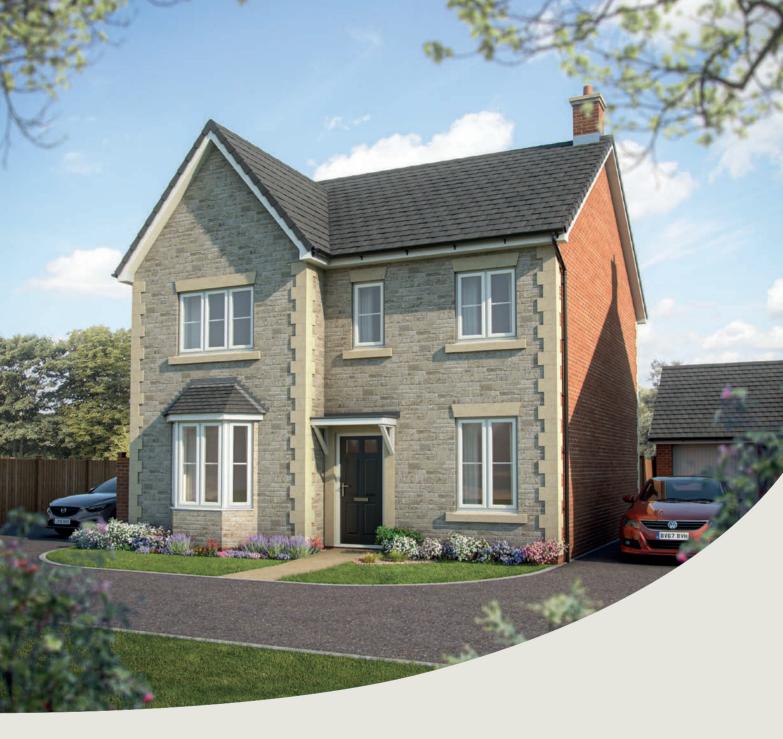

### The Aspen 4 bedroom home

Bovis Homes

# The Aspen

### 4 bedroom home

| 7.77 x 3.37 | 25' 6" x 11' 0" |
|-------------|-----------------|
| 5.04 x 3.39 | 16' 6" x 11' 1" |
| 2.01 x 2.01 | 6' 7" x 6' 7"   |
|             | 5.04 x 3.39     |