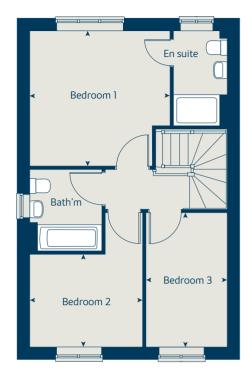

# The Holly

2 bedroom home

| Ground floor          | metres      | feet / inches   |
|-----------------------|-------------|-----------------|
| Kitchen / dining room | 4.74 x 3.25 | 15' 6" x 10' 7" |
| Sitting room          | 3.72 x 3.67 | 12' 2" x 12' 0" |
|                       |             |                 |

#### First floor

| Bedroom 1 | 3.59 x 3.20 | 11' 9" x 10' 5" |
|-----------|-------------|-----------------|
| Bedroom 2 | 4.74 x 3.39 | 15' 7" x 11' 2" |

#### The Holly | X204 01 BB1011 |

This floorplan has been produced for illustrative purposes only. Room sizes shown are between arrow points as indicated on plan. The dimensions have tolerances of + or -50mm and should not be used other than for general guidance. If specific dimensions are required, enquiries should be made to the sales consultant.