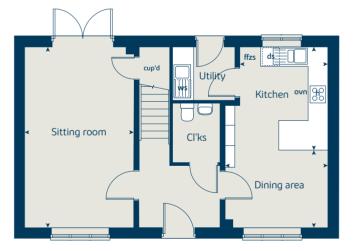

# The Holly

2 bedroom home

| Ground floor          | metres      | feet / inches   |
|-----------------------|-------------|-----------------|
| Kitchen / dining room | 4.74 x 3.25 | 15' 6" x 10' 7" |
| Sitting room          | 3.72 x 3.67 | 12' 2" x 12' 0" |
|                       |             |                 |

#### The Holly | X204 01 BB1011 |

This floorplan has been produced for illustrative purposes only. Room sizes shown are between arrow points as indicated on plan. The dimensions have tolerances of + or -50mm and should not be used other than for general guidance. If specific dimensions are required, enquiries should be made to the sales consultant.

#### Ground floor