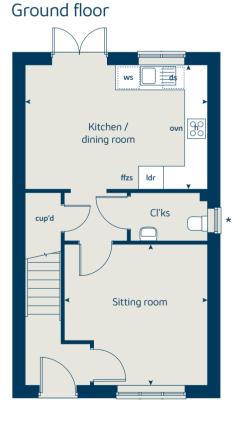

# The Holly

2 bedroom home

| Ground floor          | metres      | feet / inches   |
|-----------------------|-------------|-----------------|
| Kitchen / dining room | 4.74 x 3.25 | 15' 6" x 10' 7" |
| Sitting room          | 3.72 x 3.67 | 12' 2" x 12' 0" |
|                       |             |                 |

#### The Holly | X204 01 BB1011 |

This floorplan has been produced for illustrative purposes only. Room sizes shown are between arrow points as indicated on plan. The dimensions have tolerances of + or -50mm and should not be used other than for general guidance. If specific dimensions are required, enquiries should be made to the sales consultant.

\* Windows apply to plots X and X only. Please see sales consultant for further details.

| larder               | ldr   | oven                  | ovn |
|----------------------|-------|-----------------------|-----|
| fridge freezer space | ffzs  | hob                   | h   |
| cupboard             | cup'd | dishwasher space      | ds  |
| measuring points     | < ≻   | washing machine space | WS  |