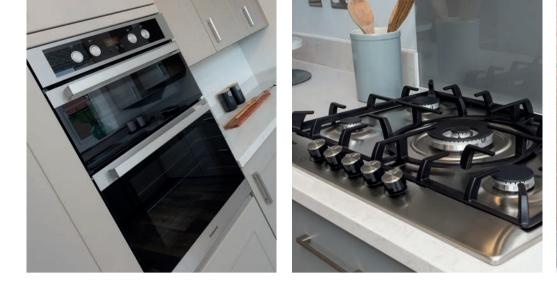

#### Kitchen

|   | Kitchen                                                                                                            |
|---|--------------------------------------------------------------------------------------------------------------------|
| • | Choice of Standard fitted kitchen (doors and worktops)                                                             |
|   | Stainless steel sink and drainer (single bowl) with chrome mixer tap                                               |
|   | Stainless steel sink and drainer (single and a half bowl) with chrome mixer tap                                    |
|   | Stainless steel sink and drainer (single bowl) with chrome mixer tap in utility                                    |
|   | Indesit hob (60 cm) with built-in single underoven, with stainless steel splashback and curved glass chimney hood  |
|   | Hotpoint hob (75 cm) with built-in double high level oven, with glass splashback and curved glass chimney hood     |
|   | Downlights in white finish                                                                                         |
|   | Fridge / freezer space                                                                                             |
|   | Integrated (Indesit) 50 / 50 fridge freezer                                                                        |
|   | Integrated (Indesit) dishwasher                                                                                    |
|   | Space for washing machine with plumbing and electrics in kitchen                                                   |
|   | Bathrooms and en suite(s)                                                                                          |
|   | Ideal Standard contemporary white Studio Echo sanitary ware suite                                                  |
|   | Ideal Standard contemporary white Concept Air sanitary ware suite with Aqua blade<br>WC technology                 |
|   | Ideal Standard close coupled WC to cloakroom                                                                       |
|   | Ideal Standard low profile shower tray with glass enclosure                                                        |
|   | Handheld hair wash attachment                                                                                      |
|   | Choice of standard Porcelanosa wall tiling (splashback, half-height over bath, and full-height to shower cubicle)* |
|   | Shaver socket / toothbrush charger to main en suite                                                                |
|   | Chrome bezel LED bulkhead to bathroom and en suite(s)                                                              |
|   |                                                                                                                    |
|   | Chrome towel warmer in bathroom and en suite(s)                                                                    |