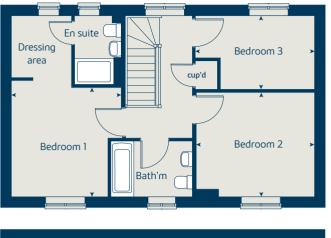

#### First floor

| Bedroom 1 | 3.59 x 3.20 | 11' 9" x 10' 5" |
|-----------|-------------|-----------------|
| Bedroom 2 | 4.74 x 3.39 | 15' 7" x 11' 2" |

#### The Holly | X204 01 BB1011 |

This floorplan has been produced for illustrative purposes only. Room sizes shown are between arrow points as indicated on plan. The dimensions have tolerances of + or -50mm and should not be used other than for general guidance. If specific dimensions are required, enquiries should be made to the sales consultant.

#### First floor