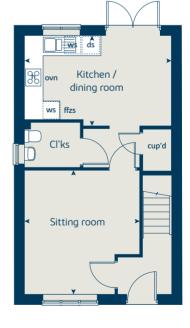

# The Holly

2 bedroom home

| Ground floor          | metres      | feet / inches   |
|-----------------------|-------------|-----------------|
| Kitchen / dining room | 4.74 x 3.25 | 15' 6" x 10' 7" |
| Sitting room          | 3.72 x 3.67 | 12' 2" x 12' 0" |
|                       |             |                 |

#### The Holly | X204 01 BB1011 |

This floorplan has been produced for illustrative purposes only. Room sizes shown are between arrow points as indicated on plan. The dimensions have tolerances of + or -50mm and should not be used other than for general guidance. If specific dimensions are required, enquiries should be made to the sales consultant.