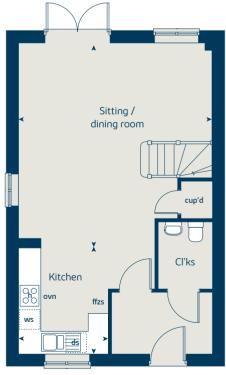

# The Holly

2 bedroom home

| Ground floor          | metres      | feet / inches   |
|-----------------------|-------------|-----------------|
| Kitchen / dining room | 4.74 x 3.25 | 15' 6" x 10' 7" |
| Sitting room          | 3.72 x 3.67 | 12' 2" x 12' 0" |
|                       |             |                 |

#### First floor

| Bedroom 1 | 3.59 x 3.20 | 11' 9" x 10' 5" |
|-----------|-------------|-----------------|
| Bedroom 2 | 4.74 x 3.39 | 15' 7" x 11' 2" |

#### The Holly | X204 01 BB1011 |

This floorplan has been produced for illustrative purposes only. Room sizes shown are between arrow points as indicated on plan. The dimensions have tolerances of + or -50mm and should not be used other than for general guidance. If specific dimensions are required, enquiries should be made to the sales consultant.