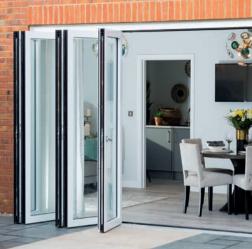

### Orchard Grove Taunton

Use this guide to see what features are included in your new home. Your sales consultant will be happy to discuss the **Select** range of extras available.

| 2 bedroom<br>The Holly<br>3 bedroom<br>The Spruce<br>The Beech<br>4 bedroom<br>The Chestnut                                                                                                                                                                                                                                                                                                                                                                                                                                                           |   |
|-------------------------------------------------------------------------------------------------------------------------------------------------------------------------------------------------------------------------------------------------------------------------------------------------------------------------------------------------------------------------------------------------------------------------------------------------------------------------------------------------------------------------------------------------------|---|
| Doors and Windows                                                                                                                                                                                                                                                                                                                                                                                                                                                                                                                                     |   |
| Front door with multi-point security locking system and security chain                                                                                                                                                                                                                                                                                                                                                                                                                                                                                |   |
| Chrome front door numbers                                                                                                                                                                                                                                                                                                                                                                                                                                                                                                                             |   |
| PVCu double glazing to windows                                                                                                                                                                                                                                                                                                                                                                                                                                                                                                                        | 1 |
| Double glazed PVCu French doors • • • •                                                                                                                                                                                                                                                                                                                                                                                                                                                                                                               |   |
| Powder coated aluminium double glazed bi-fold doors                                                                                                                                                                                                                                                                                                                                                                                                                                                                                                   |   |
| Internal doors to be Cottage style pre-primed with Brass Satin finish handles • • • • • •                                                                                                                                                                                                                                                                                                                                                                                                                                                             |   |
| Paving outside French / bi-fold door and path to garage personnel door (where applicable) • • • • • •                                                                                                                                                                                                                                                                                                                                                                                                                                                 |   |
| General                                                                                                                                                                                                                                                                                                                                                                                                                                                                                                                                               | _ |
| White painted walls and smooth white ceilings                                                                                                                                                                                                                                                                                                                                                                                                                                                                                                         |   |
| Combined usb / double sockets in kitchen and bedroom 1 • • • • • •                                                                                                                                                                                                                                                                                                                                                                                                                                                                                    |   |
| Multi-media point in living room                                                                                                                                                                                                                                                                                                                                                                                                                                                                                                                      |   |
| TV point to bedroom 1 and family room (where applicable)                                                                                                                                                                                                                                                                                                                                                                                                                                                                                              |   |
| Master telephone socket (plus to study where shown)                                                                                                                                                                                                                                                                                                                                                                                                                                                                                                   | _ |
| Gas central heating with wall mounted combi-boiler, programme selector and room thermostat(s)                                                                                                                                                                                                                                                                                                                                                                                                                                                         |   |
| Thermostatic valves to all radiators (with the exception of rooms with separate thermostat control)                                                                                                                                                                                                                                                                                                                                                                                                                                                   | - |
| Fitted external tap                                                                                                                                                                                                                                                                                                                                                                                                                                                                                                                                   |   |
| External light fitted to front porch and wiring for external light to rear door                                                                                                                                                                                                                                                                                                                                                                                                                                                                       |   |
| Mains Operated Doorbell (push), Satin Chrome finish                                                                                                                                                                                                                                                                                                                                                                                                                                                                                                   |   |
| Mains wired smoke detectors with battery back-up                                                                                                                                                                                                                                                                                                                                                                                                                                                                                                      |   |
| Battery powered Carbon Monoxide detector (wall mounted) to be provided for each floor                                                                                                                                                                                                                                                                                                                                                                                                                                                                 |   |
| Power and lighting to 'on plot' garage (where applicable) • • • • • •                                                                                                                                                                                                                                                                                                                                                                                                                                                                                 |   |
| Enclosed fenced rear garden, and garden gate (where applicable).                                                                                                                                                                                                                                                                                                                                                                                                                                                                                      |   |
| Landscaped front gardens                                                                                                                                                                                                                                                                                                                                                                                                                                                                                                                              |   |
| NHBC Buildmark cover • • • • • • • • • • • • • • • • • • • • • • • • • • • • • • • • • • • • • • • • • • • • • • • • • • • • • • • • • • • • • • • • • • • • • • • • • • • • • • • • • • • • • • • • • • • • • • • • • • • • • • • • • • • • • • • • • • • • • • • • • • • • • • • • • • • • •                                                                                                                                                                                                                                                        |   |
| First two years' customer service support from Bovis Homes   •   •   •   •   •   •   •   •   •   •   •   •   •   •   •   •   •   •   •   •   •   •   •   •   •   •   •   •   •   •   •   •   •   •   •   •   •   •   •   •   •   •   •   •   •   •   •   •   •   •   •   •   •   •   •   •   •   •   •   •   •   •   •   •   •   •   •   •   •   •   •   •   •   •   •   •   •   •   •   •   •   •   •   •   •   •   •   •   •   •   •   •   •   •   •   •   •   •   •   •   •   •   •   •   •   •   •   •   •   •   •   •   •   •   • </td <td></td> |   |

|                                                                                 | 2 bedroom | The Holly | 3 bedroom | The Rowan | The Spruce | The Beech | 4 bedroom | The Chestnut | The Aspen |  |
|---------------------------------------------------------------------------------|-----------|-----------|-----------|-----------|------------|-----------|-----------|--------------|-----------|--|
| Doors and Windows                                                               |           |           |           |           |            |           |           |              |           |  |
| Front door with multi-point security locking system and security chain          |           | •         |           | -         | -          | •         |           | -            | •         |  |
| Chrome front door numbers                                                       |           | •         |           | -         | -          | •         |           | •            | •         |  |
| PVCu double glazing to windows                                                  |           | •         |           | •         | •          | •         |           | •            | •         |  |
| Double glazed PVCu French doors                                                 |           | •         |           | •         | •          | •         |           | •            |           |  |
| Powder coated aluminium double glazed bi-fold doors                             |           |           |           |           |            |           |           | •            | •         |  |
| nternal doors to be Cottage style pre-primed with Brass Satin finish handles    |           | •         |           | •         | •          | •         |           | •            | •         |  |
| French / bi-fold door and path to garage personnel door (where applicable)      |           | •         |           | •         | •          | •         |           | •            | •         |  |
| General                                                                         |           |           |           |           |            |           |           |              |           |  |
| White painted walls and smooth white ceilings                                   |           | •         |           | •         | •          |           |           | •            |           |  |
| Combined usb / double sockets in kitchen and bedroom 1                          |           | •         |           | •         | •          | •         |           | •            | •         |  |
| Multi-media point in living room                                                |           | •         |           | •         | •          | •         |           | •            | •         |  |
| TV point to bedroom 1 and family room (where applicable)                        |           | •         |           | •         | •          | •         |           | •            | •         |  |
| Master telephone socket (plus to study where shown)                             |           | •         |           |           | •          | •         |           |              | •         |  |
| h wall mounted combi-boiler, programme selector and room thermostat(s)          |           | •         |           | •         | •          | •         |           | •            | •         |  |
| all radiators (with the exception of rooms with separate thermostat control)    |           | •         |           | •         | •          | •         |           | •            | •         |  |
| Fitted external tap                                                             |           | •         |           | •         | •          | •         |           | •            | •         |  |
| External light fitted to front porch and wiring for external light to rear door |           | •         |           | •         | •          | •         |           | •            | •         |  |
| Mains Operated Doorbell (push), Satin Chrome finish                             |           | •         |           | •         | •          | •         |           | •            | •         |  |
| Mains wired smoke detectors with battery back-up                                |           | •         |           | •         | •          | •         |           | •            | •         |  |
| red Carbon Monoxide detector (wall mounted) to be provided for each floor       |           | •         |           | •         | •          | •         |           | •            | •         |  |
| Power and lighting to 'on plot' garage (where applicable)                       |           | •         |           | •         | •          | •         |           | •            | •         |  |
| Enclosed fenced rear garden, and garden gate (where applicable).                |           | •         |           | •         | •          | •         |           | •            | •         |  |
| Landscaped front gardens                                                        |           | •         |           | •         | •          | •         |           | •            | •         |  |
| NHBC Buildmark cover                                                            |           | •         |           | -         | •          | •         |           | -            | •         |  |
| First two years' customer service support from Bovis Homes                      |           | •         |           | •         | •          | •         |           | •            | •         |  |