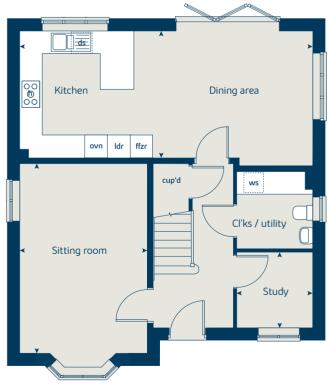

# The Spruce

3 bedroom home

| Ground floor | metres      | feet / inches    |
|--------------|-------------|------------------|
| Kitchen      | 3.23 x 2.69 | 10' 7" x 8' 9"   |
| Dining area  | 3.14 x 2.30 | 10' 3" x 7' 6"   |
| Sitting room | 5.53 x 3.32 | 18' 1" x 10' 10" |
|              |             |                  |

#### First floor

| Bedroom 1 | 3.39 x 3.33 | 11' 1" x 10' 11" |
|-----------|-------------|------------------|
| Bedroom 2 | 3.61 x 3.18 | 11' 10" x 10' 5" |
| Bedroom 3 | 3.61 x 2.25 | 11' 10" x 7' 4"  |

#### The Spruce | X307 (IF) 01 BB1011 |

This floorplan has been produced for illustrative purposes only. Room sizes shown are between arrow points as indicated on plan. The dimensions have tolerances of + or -50mm and should not be used other than for general guidance. If specific dimensions are required, enquiries should be made to the sales consultant.