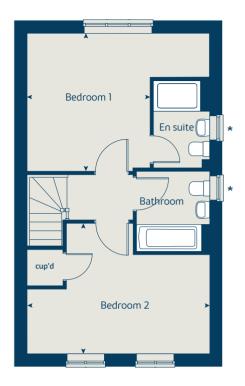

#### First floor

| Bedroom 1 | 3.59 x 3.20 | 11' 9" x 10' 5" |
|-----------|-------------|-----------------|
| Bedroom 2 | 4.74 x 3.39 | 15' 7" x 11' 2" |

#### The Holly | X204 01 BB1011 |

This floorplan has been produced for illustrative purposes only. Room sizes shown are between arrow points as indicated on plan. The dimensions have tolerances of + or -50mm and should not be used other than for general guidance. If specific dimensions are required, enquiries should be made to the sales consultant.