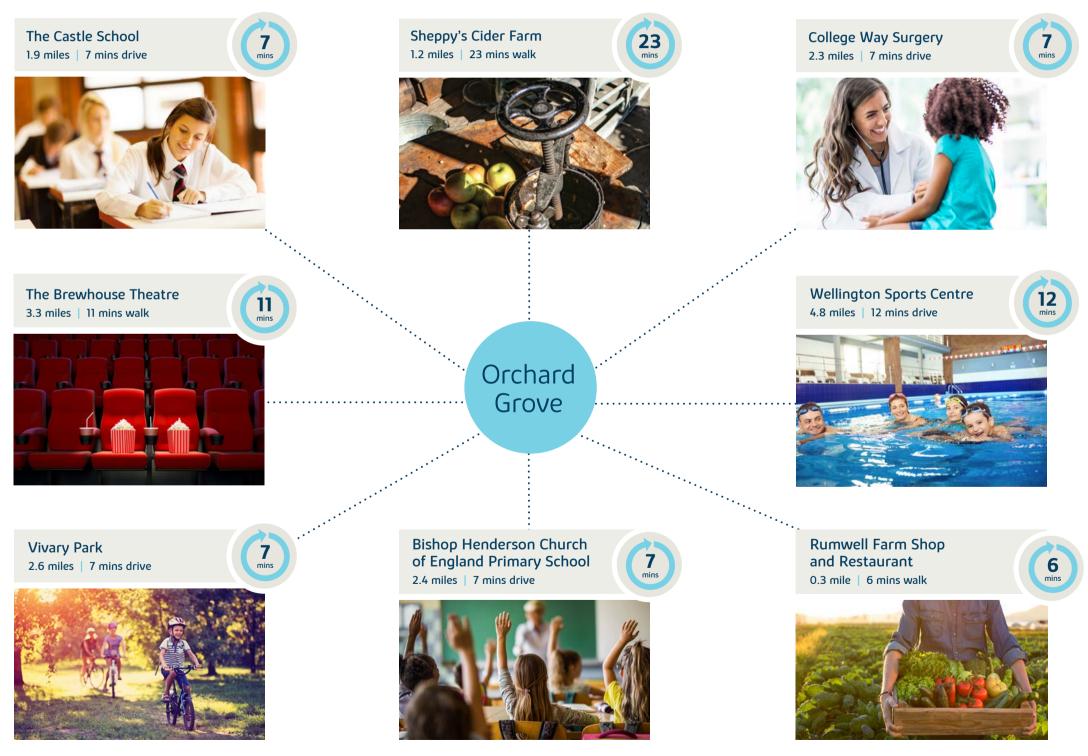

It's a little over 2 miles to Taunton where you'll find a choice of supermarkets, plus an array of town centre shops, restaurants, tea rooms and cafes. There's plenty to entertain you with two theatres, a

cinema, leisure facilities, sports clubs and the popular Taunton Racecourse and Somerset County Cricket Ground.

The beautiful Quantock Hills and Blackdown Hills, Areas of Outstanding Natural Beauty, are both less than 10 miles away, and the scenic North Somerset coast is half an hour's drive.

Orchard Grove is just off the A38 at Comeytrowe, about 4 miles from the pretty market town of Wellington and approximately 3 miles from Junction 26 of the M5.

So if you're looking for a quality new home in this sought after location your search ends here!

#### Education for everyone

There are a number of primary schools within less than 3 miles of Orchard Grove including Trull Church of England Primary; Bishop Henderson Church of England Primary and Parkfield Primary. Taunton also has several secondary schools, the nearest being The Castle School and Bishop's Fox Community School, both taking students aged 11 to 16. For higher education, apprenticeships and business learning, Bridgwater and Taunton College is only 2 miles. The town is also to a number of independent schools, including Taunton School, King's Hall School, Queen's College, King's College and Wellington School, catering for all ages.