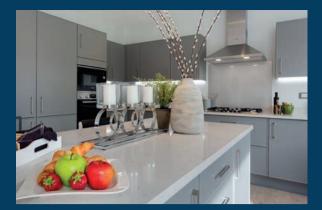

#### Kitchen

|   | Kitchen                                                                                                            |
|---|--------------------------------------------------------------------------------------------------------------------|
| • | Choice of Standard fitted kitchen (doors and worktops)                                                             |
|   | Stainless steel sink and drainer (single bowl) with chrome mixer tap                                               |
|   | Stainless steel sink and drainer (single and a half bowl) with chrome mixer tap                                    |
|   | Stainless steel sink and drainer (single bowl) with chrome mixer tap in utility                                    |
|   | Indesit hob (60 cm) with built-in single underoven, with stainless steel splashback and curved glass chimney hood  |
|   | Hotpoint hob (75 cm) with built-in double high level oven, with glass splashback and curved glass chimney hood     |
|   | Downlights in white finish                                                                                         |
|   | Fridge / freezer space                                                                                             |
|   | Integrated (Indesit) 50 / 50 fridge freezer                                                                        |
|   | Integrated (Indesit) dishwasher                                                                                    |
|   | Space for washing machine with plumbing and electrics in kitchen                                                   |
|   | Bathrooms and en suite(s)                                                                                          |
|   | Ideal Standard contemporary white Studio Echo sanitary ware suite                                                  |
|   | Ideal Standard contemporary white Concept Air sanitary ware suite with Aqua blade<br>WC technology                 |
|   | Ideal Standard close coupled WC to cloakroom                                                                       |
|   | Ideal Standard low profile shower tray with glass enclosure                                                        |
|   | Handheld hair wash attachment                                                                                      |
|   | Choice of standard Porcelanosa wall tiling (splashback, half-height over bath, and full-height to shower cubicle)* |
|   | Shaver socket / toothbrush charger to main en suite                                                                |
|   | Chrome bezel LED bulkhead to bathroom and en suite(s)                                                              |
|   |                                                                                                                    |
|   | Chrome towel warmer in bathroom and en suite(s)                                                                    |