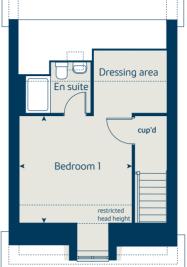

#### First floor

| Bedroom 1 | 3.59 x 3.20 | 11' 9" x 10' 5" |
|-----------|-------------|-----------------|
| Bedroom 2 | 4.74 x 3.39 | 15' 7" x 11' 2" |

#### The Holly | X204 01 BB1011 |

This floorplan has been produced for illustrative purposes only. Room sizes shown are between arrow points as indicated on plan. The dimensions have tolerances of + or -50mm and should not be used other than for general guidance. If specific dimensions are required, enquiries should be made to the sales consultant.