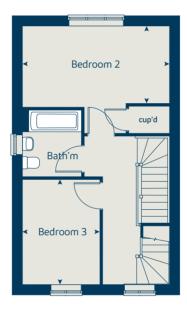

#### First floor

| Bedroom 1 | 3.39 x 3.33 | 11' 1" x 10' 11" |
|-----------|-------------|------------------|
| Bedroom 2 | 3.61 x 3.18 | 11' 10" x 10' 5" |
| Bedroom 3 | 3.61 x 2.25 | 11' 10" x 7' 4"  |

#### The Spruce | X307 (IF) 01 BB1011 |

This floorplan has been produced for illustrative purposes only. Room sizes shown are between arrow points as indicated on plan. The dimensions have tolerances of + or -50mm and should not be used other than for general guidance. If specific dimensions are required, enquiries should be made to the sales consultant.