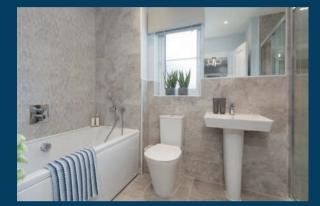

#### Kitchen

|   | Kitchen                                                                                                            |
|---|--------------------------------------------------------------------------------------------------------------------|
| • | Choice of Standard fitted kitchen (doors and worktops)                                                             |
|   | Stainless steel sink and drainer (single bowl) with chrome mixer tap                                               |
|   | Stainless steel sink and drainer (single and a half bowl) with chrome mixer tap                                    |
|   | Stainless steel sink and drainer (single bowl) with chrome mixer tap in utility                                    |
|   | Indesit hob (60 cm) with built-in single underoven, with stainless steel splashback and curved glass chimney hood  |
|   | Hotpoint hob (75 cm) with built-in double high level oven, with glass splashback and curved glass chimney hood     |
|   | Downlights in white finish                                                                                         |
|   | Fridge / freezer space                                                                                             |
|   | Integrated (Indesit) 50 / 50 fridge freezer                                                                        |
|   | Integrated (Indesit) dishwasher                                                                                    |
|   | Space for washing machine with plumbing and electrics in kitchen                                                   |
|   | Bathrooms and en suite(s)                                                                                          |
|   | Ideal Standard contemporary white Studio Echo sanitary ware suite                                                  |
|   | Ideal Standard contemporary white Concept Air sanitary ware suite with Aqua blade<br>WC technology                 |
|   | Ideal Standard close coupled WC to cloakroom                                                                       |
|   | Ideal Standard low profile shower tray with glass enclosure                                                        |
|   | Handheld hair wash attachment                                                                                      |
|   | Choice of standard Porcelanosa wall tiling (splashback, half-height over bath, and full-height to shower cubicle)* |
|   | Shaver socket / toothbrush charger to main en suite                                                                |
|   | Chrome bezel LED bulkhead to bathroom and en suite(s)                                                              |
|   |                                                                                                                    |
|   | Chrome towel warmer in bathroom and en suite(s)                                                                    |