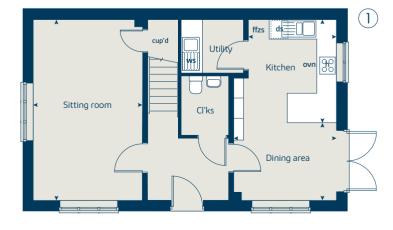

### The Rowan 3 bedroom home

Bovis Homes

### 3 bedroom home

| Ground floor          | metres      | feet / inches   |
|-----------------------|-------------|-----------------|
| Kitchen               | 2.85 x 2.46 | 9' 4" x 8' 1"   |
| Sitting / dining room | 5.49 x 5.19 | 18' 0" x 17' 0" |
|                       |             |                 |

#### First floor

| Bedroom 1 | 3.68 x 3.57 | 12' 1" x 11' 8" |
|-----------|-------------|-----------------|
| Bedroom 2 | 2.97 x 2.44 | 9' 8" x 8' 0"   |
| Bedroom 3 | 3.54 x 2.13 | 11' 7" x 6' 11" |

#### The Rowan | X306 01 BB1011 |

This floorplan has been produced for illustrative purposes only. Room sizes shown are between arrow points as indicated on plan. The dimensions have tolerances of + or -50mm and should not be used other than for general guidance. If specific dimensions are required, enquiries should be made to the sales consultant.