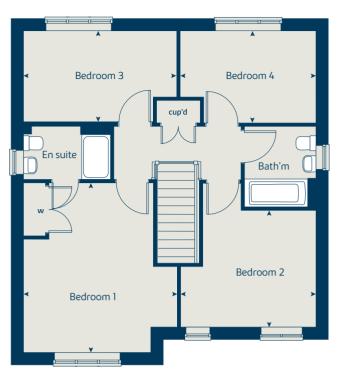

#### First floor

| Bedroom 1 | 4.05 x 2.68 | 13' 3" x 9' 5"   |
|-----------|-------------|------------------|
| Bedroom 2 | 3.63 x 3.20 | 11' 11" x 10' 6" |
| Bedroom 3 | 4.07 x 2.45 | 13' 4" x 8' 0"   |
| Bedroom 4 | 3.61 x 2.45 | 11' 10" x 8' 0"  |
|           |             |                  |

#### The Aspen | X414 (IF) 01 BB1011 |

This floorplan has been produced for illustrative purposes only. Room sizes shown are between arrow points as indicated on plan. The dimensions have tolerances of + or -50mm and should not be used other than for general guidance. If specific dimensions are required, enquiries should be made to the sales consultant.