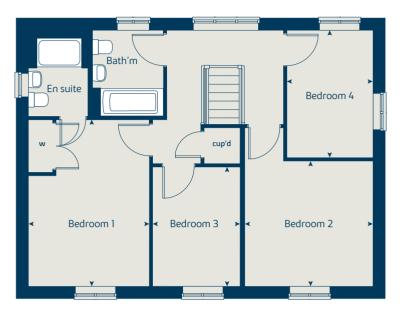

### The Aspen 4 bedroom home

Bovis Homes

# The Aspen

### 4 bedroom home

| 7.77 x 3.37 | 25' 6" x 11' 0" |
|-------------|-----------------|
| 5.04 x 3.39 | 16' 6" x 11' 1" |
| 2.01 x 2.01 | 6' 7" x 6' 7"   |
|             | 5.04 x 3.39     |

#### First floor

| Bedroom 1 | 4.05 x 2.68 | 13' 3" x 9' 5"   |
|-----------|-------------|------------------|
| Bedroom 2 | 3.63 x 3.20 | 11' 11" x 10' 6" |
| Bedroom 3 | 4.07 x 2.45 | 13' 4" x 8' 0"   |
| Bedroom 4 | 3.61 x 2.45 | 11' 10" x 8' 0"  |
|           |             |                  |

#### The Aspen | X414 (IF) 01 BB1011 |

This floorplan has been produced for illustrative purposes only. Room sizes shown are between arrow points as indicated on plan. The dimensions have tolerances of + or -50mm and should not be used other than for general guidance. If specific dimensions are required, enquiries should be made to the sales consultant.

| ovn  | oven                  | ldr   | larder           |
|------|-----------------------|-------|------------------|
| h    | hob                   | w     | wardrobe         |
| ds   | dishwasher space      | cup'd | cupboard         |
| WS   | washing machine space | < >   | measuring points |
| ffzr | fridge freezer        |       |                  |