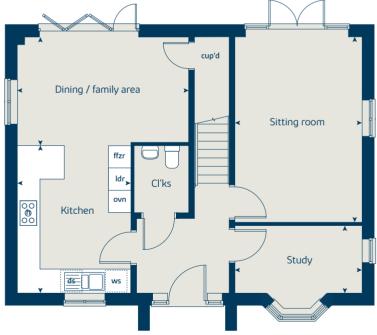

### The Chestnut 4 bedroom home

Bovis Homes

### The Chestnut 4 bedroom home

| metres      | feet / inches                             |
|-------------|-------------------------------------------|
| 4.03 x 3.04 | 13' 2" x 9' 11"                           |
| 4.59 x 2.85 | 15' 0" x 9' 4"                            |
| 4.98 x 3.40 | 16' 4" x 11' 1"                           |
| 3.40 x 1.81 | 11' 1" x 5' 11"                           |
|             | 4.03 x 3.04<br>4.59 x 2.85<br>4.98 x 3.40 |

#### First floor

| Bedroom 1 | 3.24 x 2.98 | 10' 7" x 9' 8"  |
|-----------|-------------|-----------------|
| Bedroom 2 | 3.48 x 3.36 | 11' 5" x 11' 0" |
| Bedroom 3 | 3.25 x 2.35 | 10' 7" x 7' 8"  |
| Bedroom 4 | 3.42 x 2.34 | 11' 2" x 7' 8"  |
| Bedroom 4 | 3.42 x 2.34 | 11' 2" x 7      |

#### The Chestnut | X413 01 BB1011 |

This floorplan has been produced for illustrative purposes only. Room sizes shown are between arrow points as indicated on plan. The dimensions have tolerances of + or -50mm and should not be used other than for general guidance. If specific dimensions are required, enquiries should be made to the sales consultant.

| ovn | oven                  | ffzr  | fridge freezer   |
|-----|-----------------------|-------|------------------|
| h   | hob                   | w     | wardrobe         |
| ds  | dishwasher space      | cup'd | cupboard         |
| ws  | washing machine space | < >   | measuring points |
| ldr | larder                |       |                  |