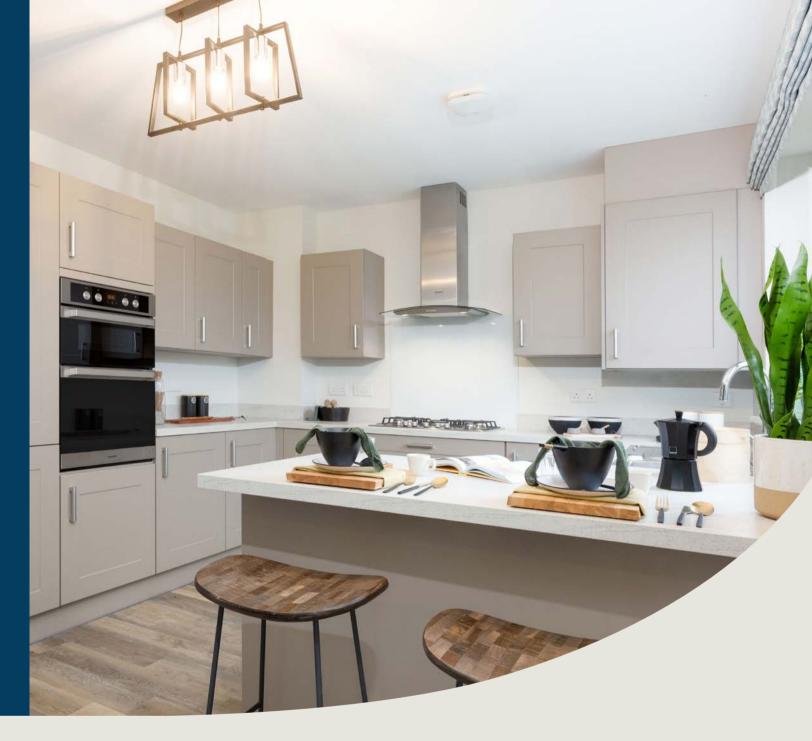

#### Kitchen

|   | Kitchen                                                                                                            |
|---|--------------------------------------------------------------------------------------------------------------------|
| • | Choice of Standard fitted kitchen (doors and worktops)                                                             |
|   | Stainless steel sink and drainer (single bowl) with chrome mixer tap                                               |
|   | Stainless steel sink and drainer (single and a half bowl) with chrome mixer tap                                    |
|   | Stainless steel sink and drainer (single bowl) with chrome mixer tap in utility                                    |
|   | Indesit hob (60 cm) with built-in single underoven, with stainless steel splashback and curved glass chimney hood  |
|   | Hotpoint hob (75 cm) with built-in double high level oven, with glass splashback and curved glass chimney hood     |
|   | Downlights in white finish                                                                                         |
|   | Fridge / freezer space                                                                                             |
|   | Integrated (Indesit) 50 / 50 fridge freezer                                                                        |
|   | Integrated (Indesit) dishwasher                                                                                    |
|   | Space for washing machine with plumbing and electrics in kitchen                                                   |
|   | Bathrooms and en suite(s)                                                                                          |
|   | Ideal Standard contemporary white Studio Echo sanitary ware suite                                                  |
|   | Ideal Standard contemporary white Concept Air sanitary ware suite with Aqua blade<br>WC technology                 |
|   | Ideal Standard close coupled WC to cloakroom                                                                       |
|   | Ideal Standard low profile shower tray with glass enclosure                                                        |
|   | Handheld hair wash attachment                                                                                      |
|   | Choice of standard Porcelanosa wall tiling (splashback, half-height over bath, and full-height to shower cubicle)* |
|   | Shaver socket / toothbrush charger to main en suite                                                                |
|   | Chrome bezel LED bulkhead to bathroom and en suite(s)                                                              |
|   |                                                                                                                    |
|   | Chrome towel warmer in bathroom and en suite(s)                                                                    |