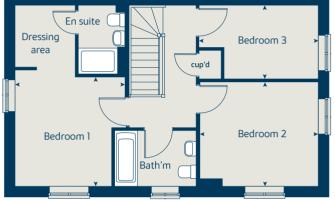

#### First floor

| Bedroom 1 | 3.59 x 3.20 | 11' 9" x 10' 5" |
|-----------|-------------|-----------------|
| Bedroom 2 | 4.74 x 3.39 | 15' 7" x 11' 2" |

#### The Holly | X204 01 BB1011 |

This floorplan has been produced for illustrative purposes only. Room sizes shown are between arrow points as indicated on plan. The dimensions have tolerances of + or -50mm and should not be used other than for general guidance. If specific dimensions are required, enquiries should be made to the sales consultant.

#### First floor